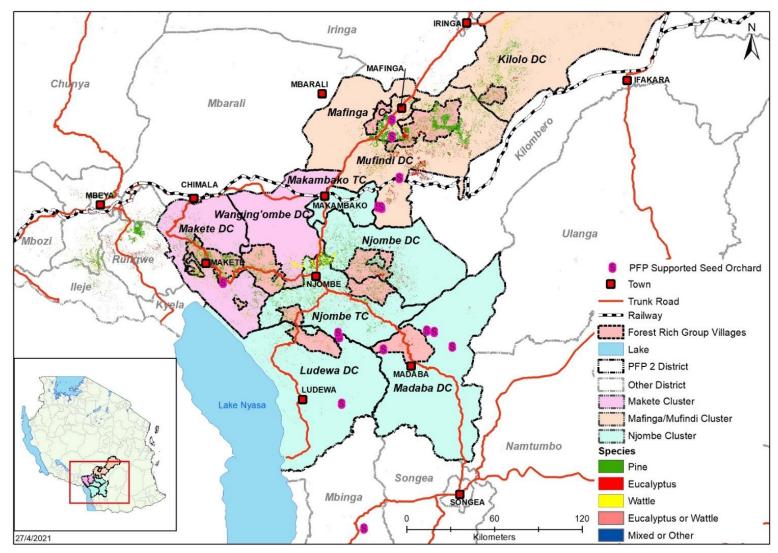

PFP 2 operates in 3 town councils and seven districts' councils in three regions: Iringa (Mufindi district council, Mafinga town council and Kilolo district council), Njombe (Makete district council, Njombe town council, Njombe district council, Ludewa district council, Wang'ing'ombe district council and Makambako town council) and Ruvuma (Madaba district council). Within this broad area, the programme facilitates the development of three potential forest industry clusters (Mafinga, Njombe and Makete forest industry clusters), each led by a Forest Industry Cluster Coordinator (FICC).