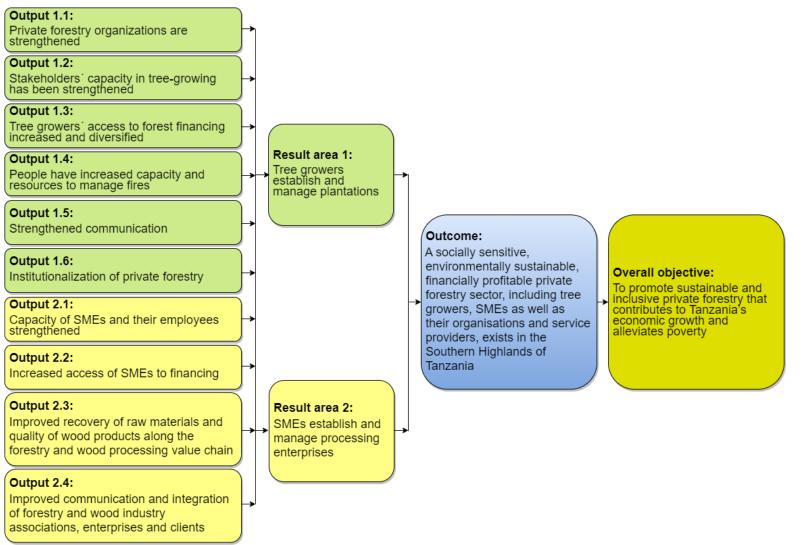

#### **PFP 2 RESULTS CHAIN**

The overall objective of PFP 2 is the same as that of PFP 1: "To promote sustainable and inclusive private forestry that contributes to Tanzania's economic growth and alleviates poverty". PFP 2 aims to consolidate PFP 1's achievement by shifting from direct operations to facilitation, inclusiveness, and the building of sustainability for a long-term impact.