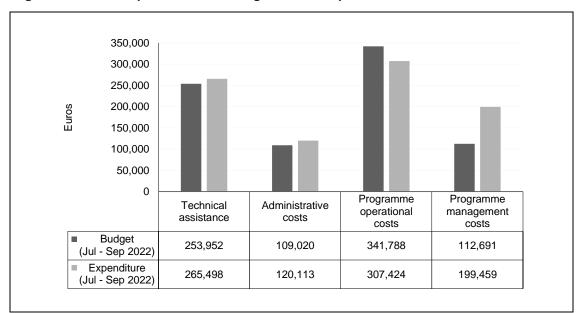

# **Resources and Budget**

The total MFA budget for PFP 2 is 9.4 million euros. In addition, the Government of Tanzania provides an in-kind contribution. Of the 9.4 million euros, 79% was utilised from 1 November 2019 to 30 September 2022.

A total of 831,452 euros was budgeted for the period from 1 July to 30 September 2022 of the 2022/23 AWP. By the end of September 2022, 898,953 euros (108% of this quarterly budget) had been spent.

The value of the euro against the Tanzania shillings devalued from 2,430 shilling per euro in the beginning of the 2022/23 to 2,210 shillings per euro which amounts to decrease of 220 shilling per euro which is equivalent to 9%. In addition, this was a period of substantial price inflation.

24% of the sixteen-month (July 2022 to October 2023) budget was spent. And this also amounted to 36% of the 12-month budget (July 2022 to June 2023).

This report presents the progress from 1 July to 30 September 2022. The total MFA budget for the reporting period was 831,452 euros, whilst the actual expenditure was 898,953 euros or 108% of the of the quarter budget.