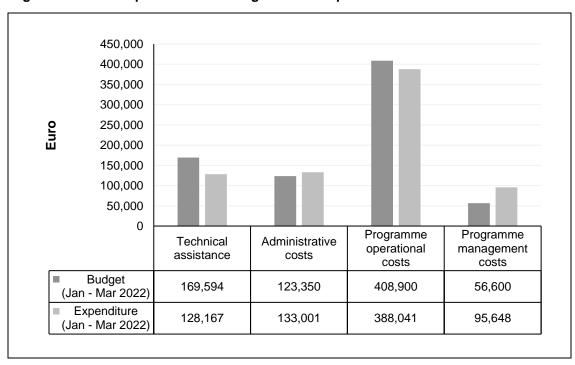

## **Resources and Budget**

The total MFA budget for PFP 2 is 9.4 million euros. In addition, the Government of Tanzania provides an in-kind contribution. Of the 9.4 million euros, 61% was utilised from 1 November 2019 to 31 March 2022.

A total of 777,109 euros was budgeted for the period from January to March 2022 of the 2021/22 AWP. 96% of the allocated budget was spent which is equivalent to 744,856 euros. The overall expenditure of the total 2021/22 AWP allocated budget is 72%, equivalent to 1,562,090 euros.

This report presents the progress from 1 January to 31 March 2022. The total MFA budget for the reporting period was 777,109 euros, whilst the actual expenditure was 744,856 euros or 96% of the of the quarter budget.