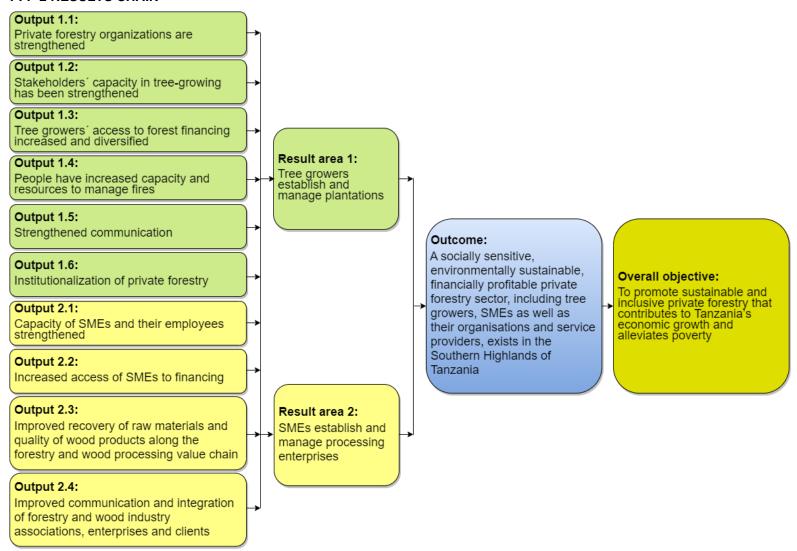

#### **PFP 2 RESULTS CHAIN**

The overall objective of PFP 2 is the same as that of PFP 1: "To promote sustainable and inclusive private forestry that contributes to Tanzania's economic growth and alleviates poverty". PFP 2 aims to consolidate PFP 1's achievement by shifting from direct operations to facilitation, inclusiveness, and the building of sustainability for a long-term impact.