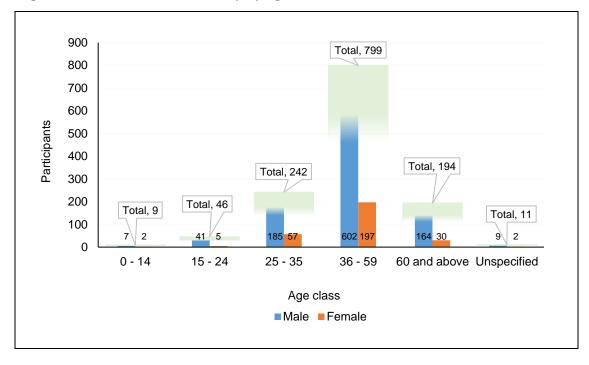

81 tree growers joined the TGAs making a total of 3,995 members in 80 TGAs (with average of 50 members) supported in PFP 2 areas. Of 3,995 TGAs members, 2,663 and 1,285 were males and females with 43 people who were gender unspecified and 4 institutions. Following the validation exercise of active TGA members in 18 existing TGAs, the number of male and female fluctuated as opposed to the figures reported in the previous progress report. Figure 2.1 presents composition of TGA membership disaggregated by age class.

Figure 2.1 TGA membership by age class

Table 2.5 and Table 2.6 summarize TGAs leadership by gender and age class respectively. The average composition of women in TGA management bodies is 36% (equivalent to 106 female leaders out of 296 total leaders). Still not all TGAs completed selection of leaders to fill all TGA leadership positions.