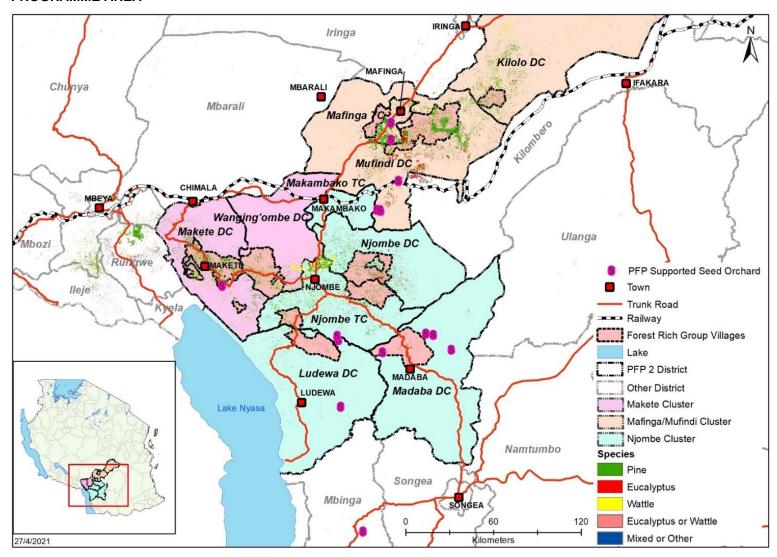

#### PROGRAMME AREA

PFP 2 operates in 3 town councils and seven districts' councils in three regions: Iringa (Mufindi district council, Mafinga town council and Kilolo district council), Njombe (Makete district council, Njombe town council, Njombe district council, Ludewa district council, Wang'ing'ombe district council and Makambako town council) and Ruvuma (Madaba district council). Within this broad area, the programme facilitates the development of three potential forest industry clusters (Mafinga, Njombe and Makete forest industry clusters), each led by a Forest Industry Cluster Coordinator (FICC).