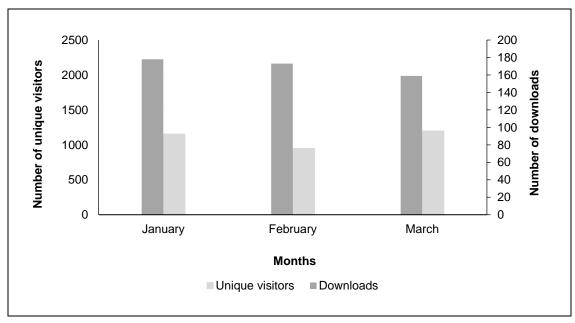

Figure 2.1 TGA membership by age class

Table 2.5 and Table 2.6 summarize TGAs leadership by gender and age class respectively. The average composition of women in TGA management bodies is 36% (equivalent to 106 female leaders out of 296 total leaders). Still not all TGAs completed selection of leaders to fill all TGA leadership positions.