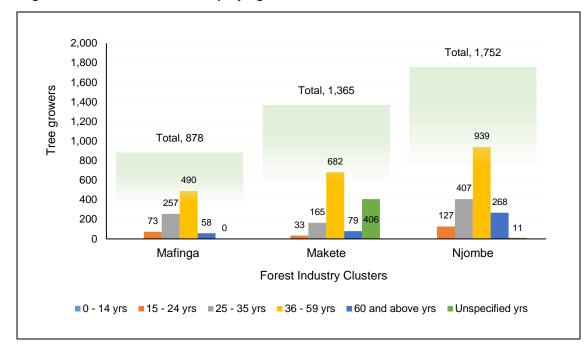

Table 2.3 Composition of MTGs by age class

| FIC     |                                                     | Age class |    |     |   |     |
|---------|-----------------------------------------------------|-----------|----|-----|---|-----|
|         | 0 – 14   15 – 24   25 – 35   36 – 59   60 and above |           |    |     |   |     |
| Makete  | 0                                                   | 0         | 12 | 52  | 2 | 66  |
| Mafinga | 0                                                   | 0         | 14 | 32  | 0 | 46  |
| Njombe  | 0                                                   | 0         | 14 | 32  | 2 | 48  |
| Total   | 0                                                   | 0         | 40 | 116 | 4 | 160 |